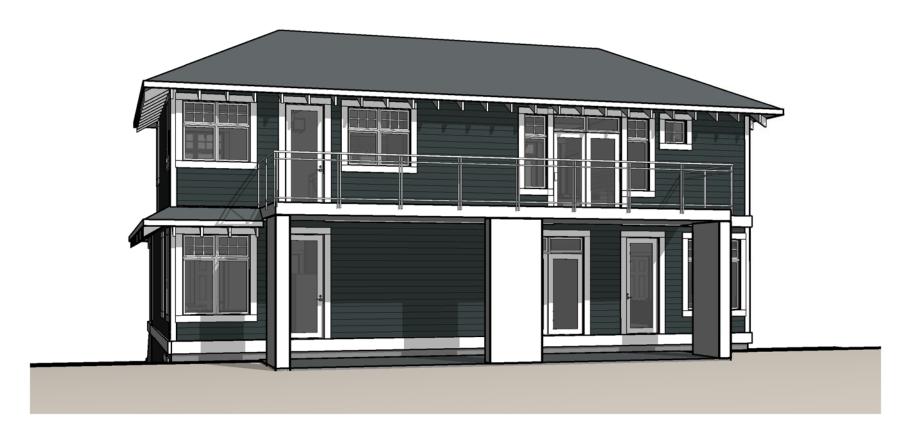

unit number:

unit style: Meritage drawings prepared by:

Precision Building Design Associates Chilliwack, B.C. (604) 792-0826

color scheme: Scheme -July 13, 2017 3/16" = 1'-0"