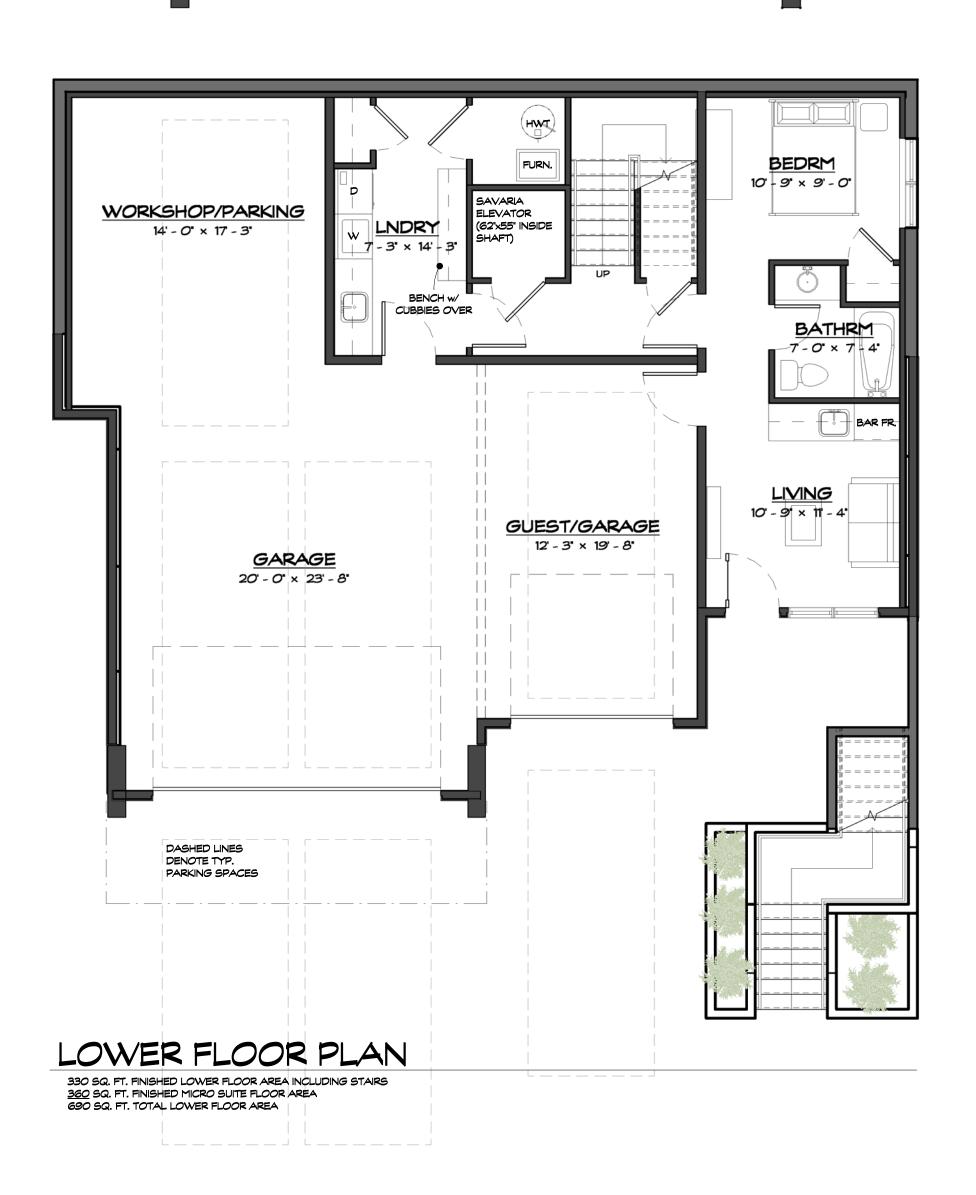

the cottages ON OSOYOOS LAKE

unit number:

unit style: Meritage drawings prepared by:

Precision Building Design Associates Chilliwack, B.C. (604) 792-0826

color scheme: Scheme -July 13, 2017 3/16" = 1'-0"