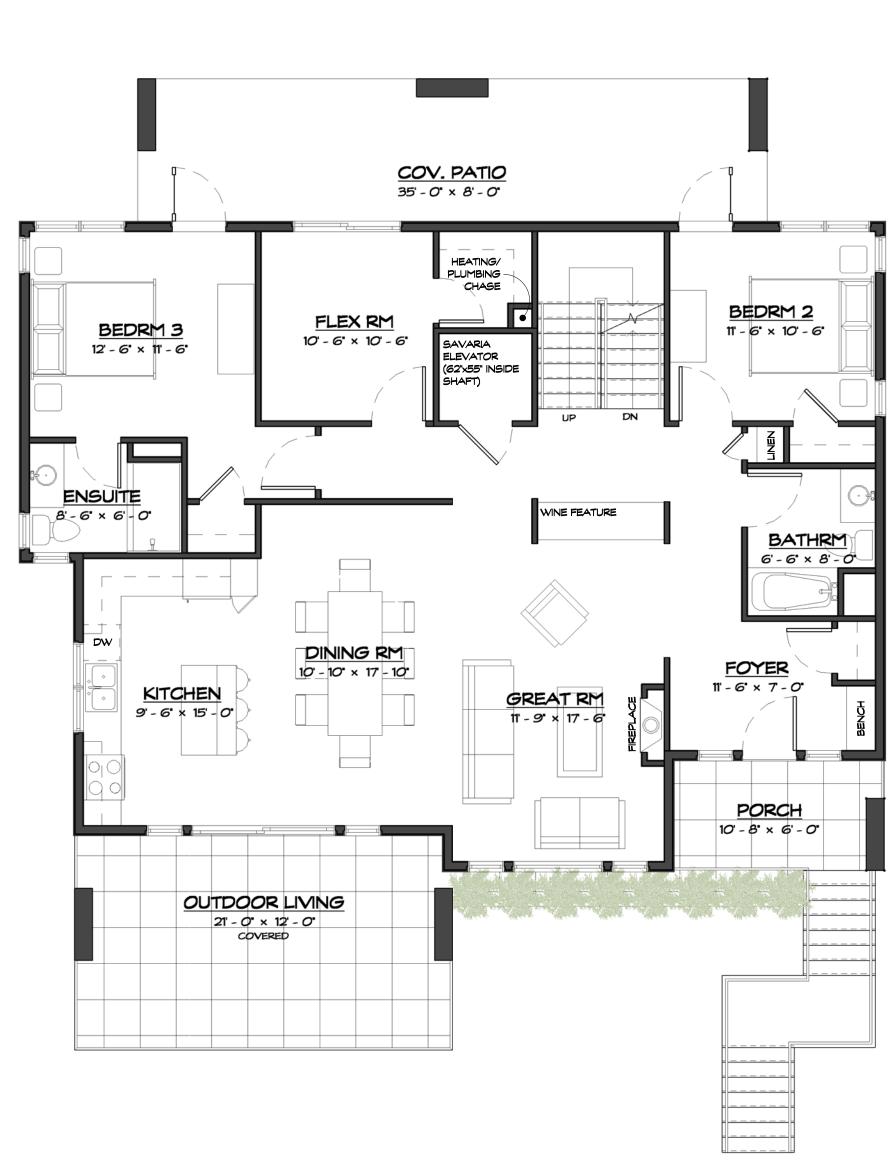

## MAIN FLOOR PLAN

690 SQ. FT. TOTAL LOWER FLOOR AREA (INCLUDING MICRO SUITE) 1565 SQ. FT. MAIN FLOOR AREA INCLUDING STAIRS (500 SQ. FT. PATIO) <u>835</u> SQ. FT. UPPER FLOOR AREA EXCLUDING STAIRS (740 SQ. FT. PATIO) 3090 SQ. FT. TOTAL FLOOR AREA (1240 SQ. FT. TOTAL PATIO)

unit number:

unit style: Meritage drawings prepared by:

Precision Building Design Associates Chilliwack, B.C. (604) 792-0826

color scheme: Scheme -July 13, 2017 3/16" = 1'-0"