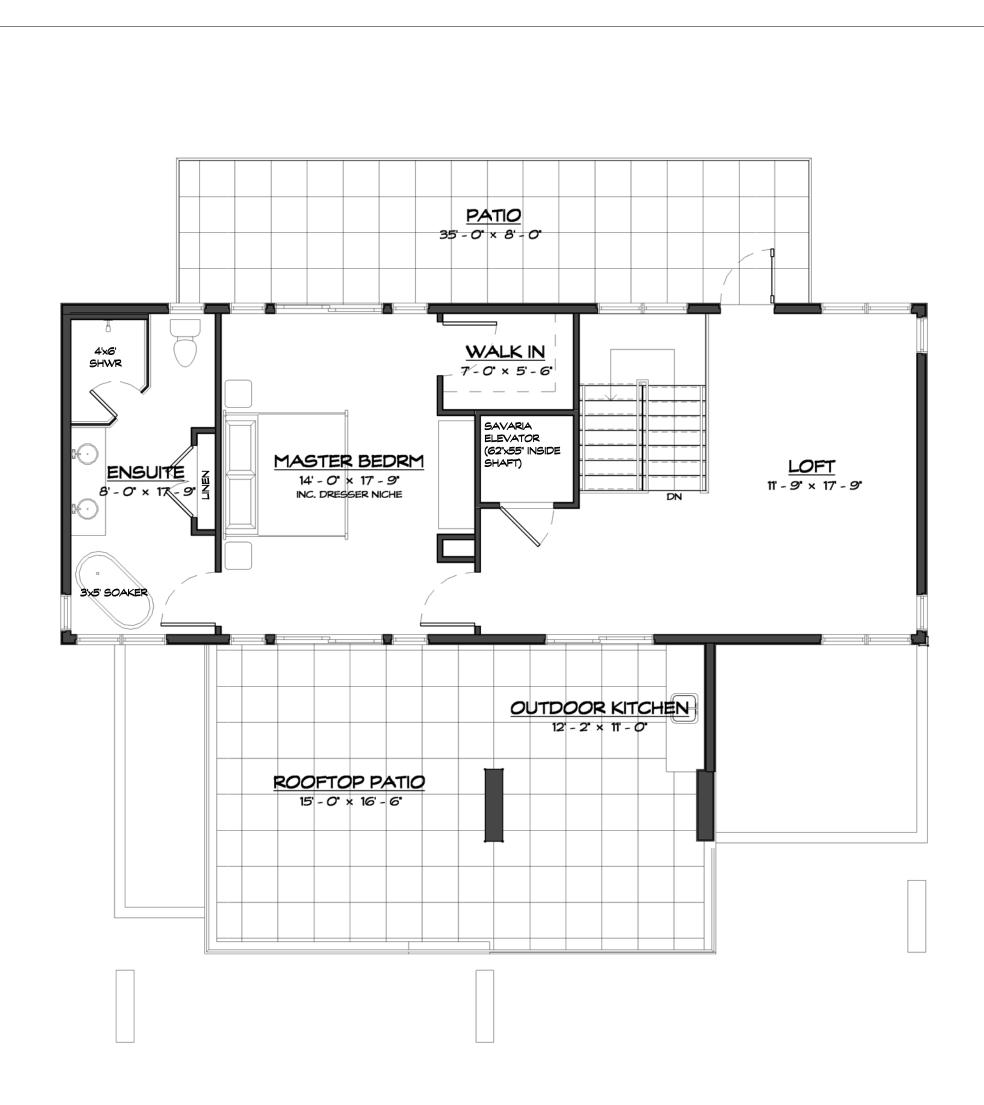

## UPPER FLOOR PLAN

835 SQ. FT. UPPER FLOOR AREA EXCLUDING STAIRS (740 SQ. FT. PATIO)

unit number:

unit style: Meritage drawings prepared by:
Precision Building Design Associates Chilliwack, B.C. (604) 792-0826