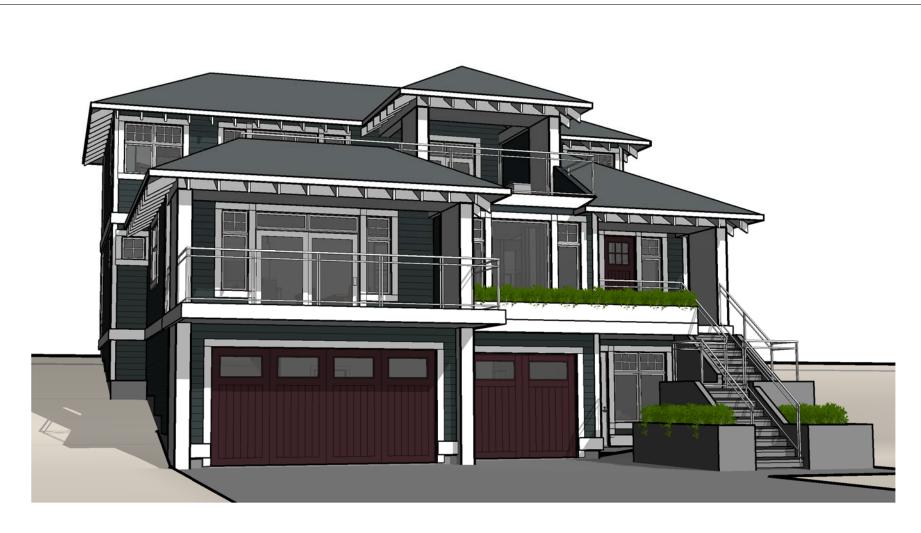

color scheme: Scheme -July 13, 2017 3/16" = 1'-0"

unit number:

unit style:

drawings prepared by:
Precision Building Design Associates
Chilliwack, B.C. (604) 792-0826

color scheme: Scheme -July 13, 2017 scale: